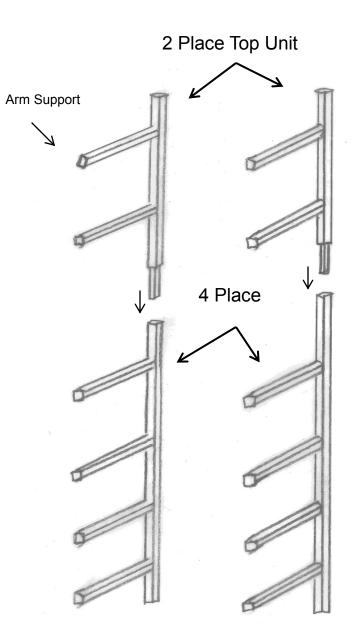

| Assembly Instructions                 |                                                                                                                                       |
|---------------------------------------|---------------------------------------------------------------------------------------------------------------------------------------|
| 2007 Wall Mount Bumper Rack (6 Place) |                                                                                                                                       |
| Step 1                                | Install (12) 1" Black Plastic Caps into Arm Supports                                                                                  |
| Step2                                 | Bolt <b>4 Place Unit</b> to wall at least 12" from the floor and 38" – 42" apart from one another. Secure to wall using 3/8" anchors. |
| Step 3                                | Install <b>2 Place Top Unit</b> by sliding into top of 4 Place Unit. Align and bolt to wall using 3/8" anchors.                       |
| 2008 Wall Mount Bumper Rack (4 Place) |                                                                                                                                       |
| Step 1                                | Install (8) 1" Black Plastic Caps into Arm Supports                                                                                   |
| Step 2                                | Bolt <b>4 Place Unit</b> to wall at least 12" from the floor and 38" – 42" apart from one another. Secure to wall using 3/8" anchors. |
|                                       | If you have any questions regarding assembly,<br>please call Manufacturer's Manufacturer, Inc. at<br>800-237-6913                     |
|                                       |                                                                                                                                       |